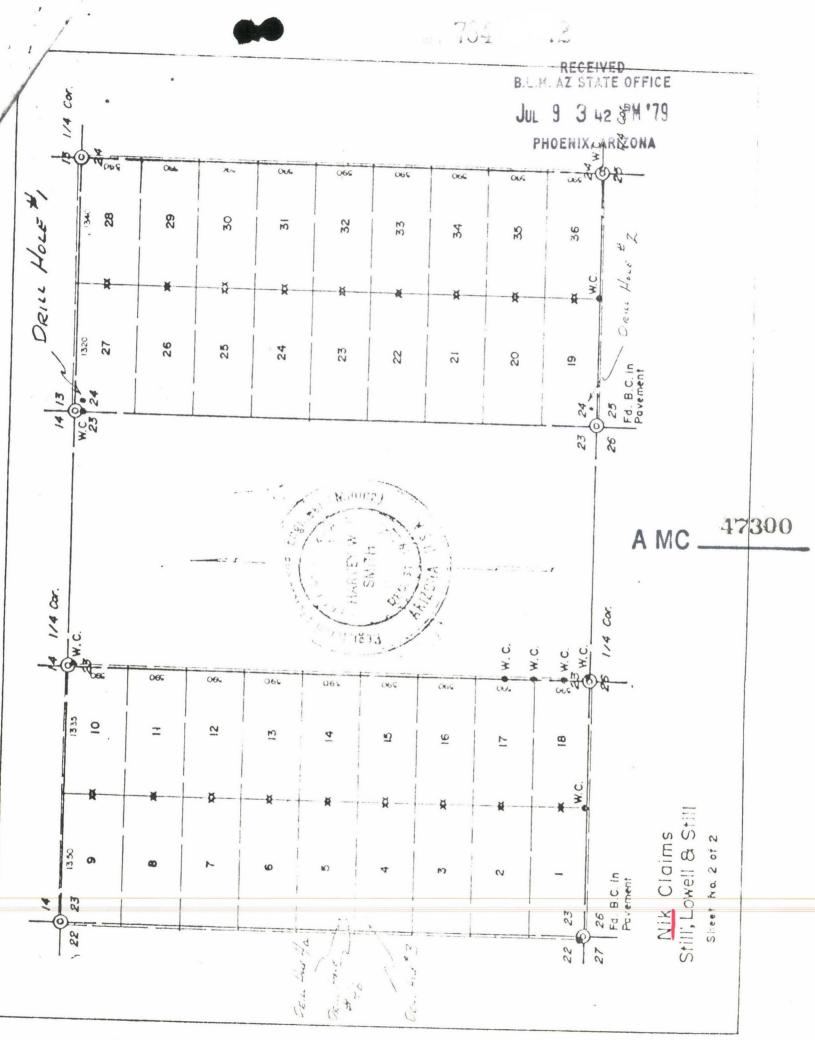

### Claim Begin-End: AMC047300-AMC047374

**1 Initial Receipt** 

AZ15261-1 AMC047300-AMC048521

| Form 1370-<br>(March 1984 |                                             | UNITED S<br>EPARTMENT OF<br>UREAU OF LAND | THE INTERIOR              |              |                        |
|---------------------------|---------------------------------------------|-------------------------------------------|---------------------------|--------------|------------------------|
| *                         |                                             | RECEIPT AND ACCO                          | OUNTING ADVICE            | NO.<br>WG/AZ | 2096146 Ø4<br>Ø8/22/94 |
| ubject:                   | CLAIM MAINTENANCE                           | FEE 1995 (85)                             | 2                         | 83 13        | 5, 500. 00             |
| Applicant:                | ASARCO INC.<br>BOX 5747<br>TUCSON AZ. 85703 |                                           | AME CK. 005341<br>92-3010 |              |                        |