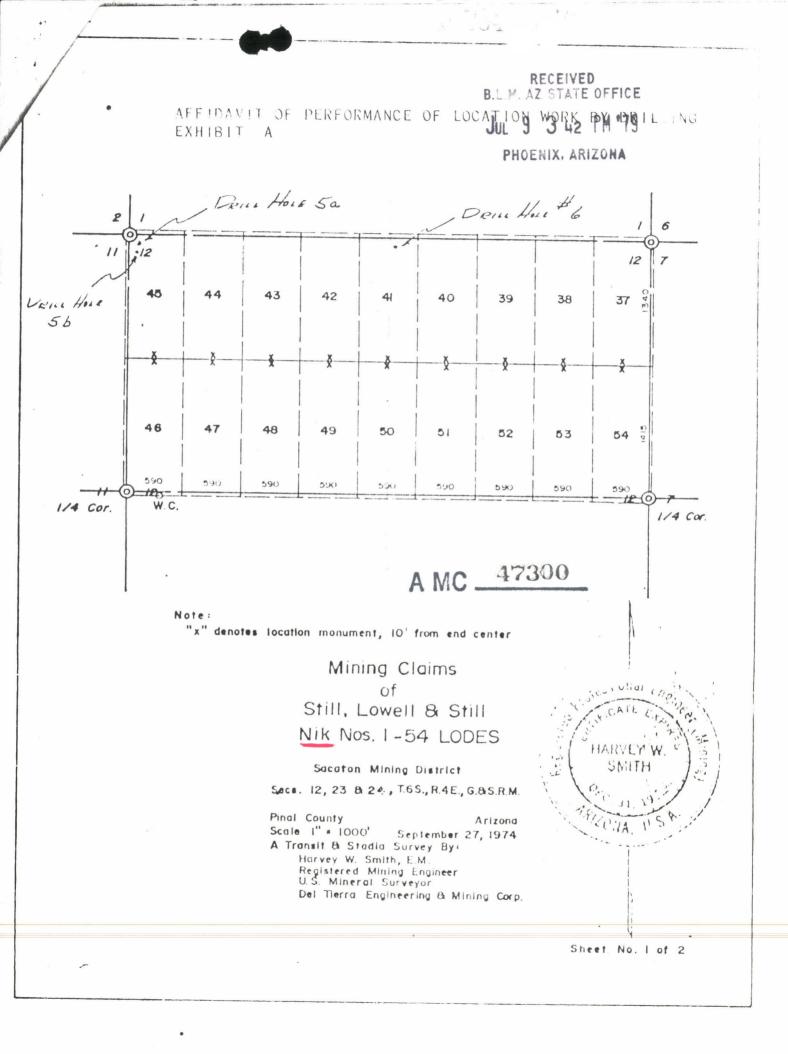

### Claim Begin-End: AMC047300-AMC047374

**1 Initial Receipt** 

AZ15261-1 AMC047300-AMC048521

| Form 1370-<br>(March 1984 |                                             | UNITED S<br>EPARTMENT OF<br>UREAU OF LAND | THE INTERIOR              |              |                        |
|---------------------------|---------------------------------------------|-------------------------------------------|---------------------------|--------------|------------------------|
| *                         |                                             | RECEIPT AND ACCO                          | OUNTING ADVICE            | NO.<br>WG/AZ | 2096146 Ø4<br>Ø8/22/94 |
| ubject:                   | CLAIM MAINTENANCE                           | FEE 1995 (85)                             | 2                         | 83 13        | 5, 500. 00             |
| Applicant:                | ASARCO INC.<br>BOX 5747<br>TUCSON AZ. 85703 |                                           | AME CK. 005341<br>92-3010 |              |                        |